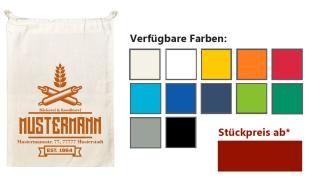

### Baumwollbeutel mit doppeltem Kordelzug in natur

Material: 100% Baumwolle (weiß=BW-Mischgewebe)

B/H: 18 x 20 cm, max. 6-farb. bedruckbar, motivabhängig

Größe: ca. 25 x 35 cm **Qualität:** ca. 135 g/m<sup>2</sup> VPE: 500 Stück Max. Druckgröße:

### Verfügbare Farben:

Sonderfarben auf Anfrage!

OEKO-TEX®