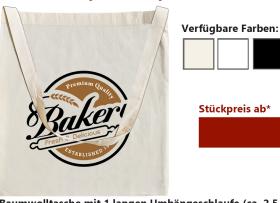

# ART. 300, 300-0, 300-F

Baumwolltasche mit 1 langen Umhängeschlaufe (ca. 2,5 x 80 cm)

Material: 100% Baumwolle Größe: ca. 38 x 42 cm **Qualität:** ca. 135 g/m<sup>2</sup> VPE: 250 Stück

Max. Druckgröße:

### Stückpreis ab\*