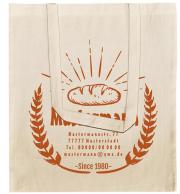

#### Baumwolltasche mit 2 langen Griffen (ca. 2,5 x 80 cm)

Material: 100% Baumwolle Größe: ca. 38 x 42 cm **Qualität:** ca. 135 g/m<sup>2</sup> VPE: 250 Stück

Max. Druckgröße:

B/H: 28 x 29 cm, max. 8-farb. bedruckbar, motivabhängig