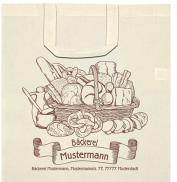

### Baumwolltasche mit 2 kurzen Griffen (ca. 2,5 x 40 cm)

B/H: 28 x 29 cm, max. 8-farb. bedruckbar, motivabhängig

Material: 100% Baumwolle Größe: ca. 38 x 42 cm **Qualität:** ca. 135 g/m<sup>2</sup> 250 Stück VPE: Max. Druckgröße: