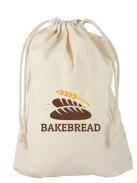

### Baumwoll-Turnbeutel mit robusten Tragekordeln in natur

Material: 100% Baumwolle Größe: ca. 38 x 46 cm Qualität: ca. 135 g/m<sup>2</sup> VPE: 200 Stück

Tel 00000/00 00 00

**OEKO-TEX**® STANDARD 100

Max. Druckgröße: B/H: 25 x 25 cm, max. 8-farb. bedruckbar, motivabhängig